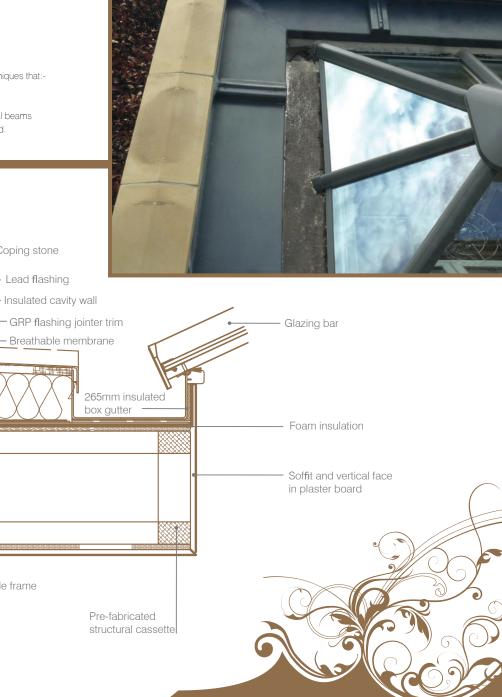

## Orangery - typical construction detail

Coping stone

- Window side frame

Lead flashing

## Wealth Warning

Some retailers can provide a similar look but using construction techniques that:-

- Can't meet Building Regulations (assuming they apply)
- Have unproven details that structurally under perform.
- Rely on adjacent brickwork/windows for support instead of structural beams