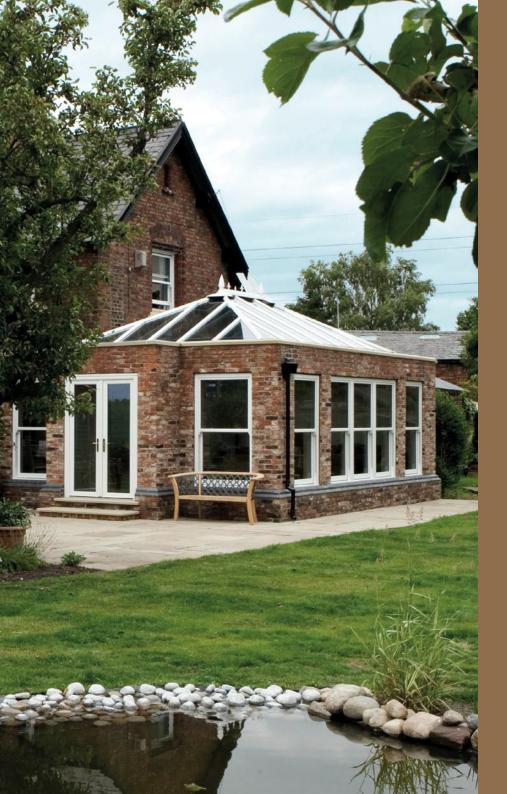

An Ultraframe Orangery really is an exciting addition to your home, which will not only provide you with a versatile new living space, but will also add value to your property. How will you use your new room for all seasons? An Ultraframe Orangery makes a stunning kitchen, an inspirational place to work or simply a wonderful space to relax and enjoy time doing nothing at all.......

The light, bright and airy interior will add a new dimension to your home and provide a seamless link between your home and garden.

## Now for the technology......

Externally the Orangery features a flat roof around the perimeter along with a structural grade aluminium roof capped and clad with low maintenance thermal pvc cappings and claddings.