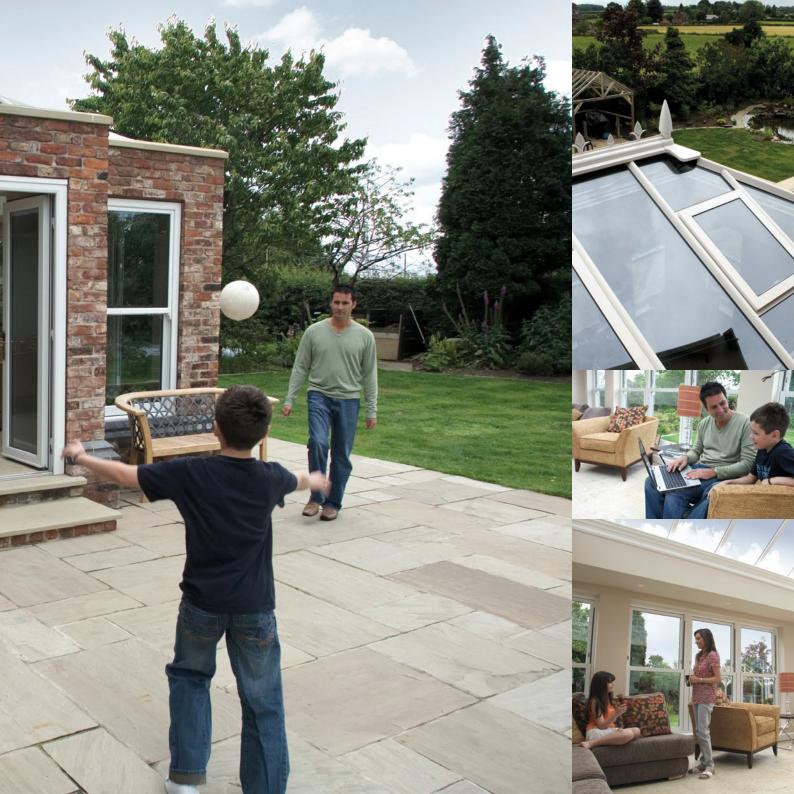

An Ultraframe Orangery really is an exciting addition to your home, which will not only provide you with a versatile new living space, but will also add value to your property. How will you use your new room for all seasons? An Ultraframe Orangery makes a stunning kitchen, an inspirational place to work or simply a wonderful space to relax and enjoy time doing nothing at all.......

The light, bright and airy interior will add a new dimension to your home and provide a seamless link between your home and garden.