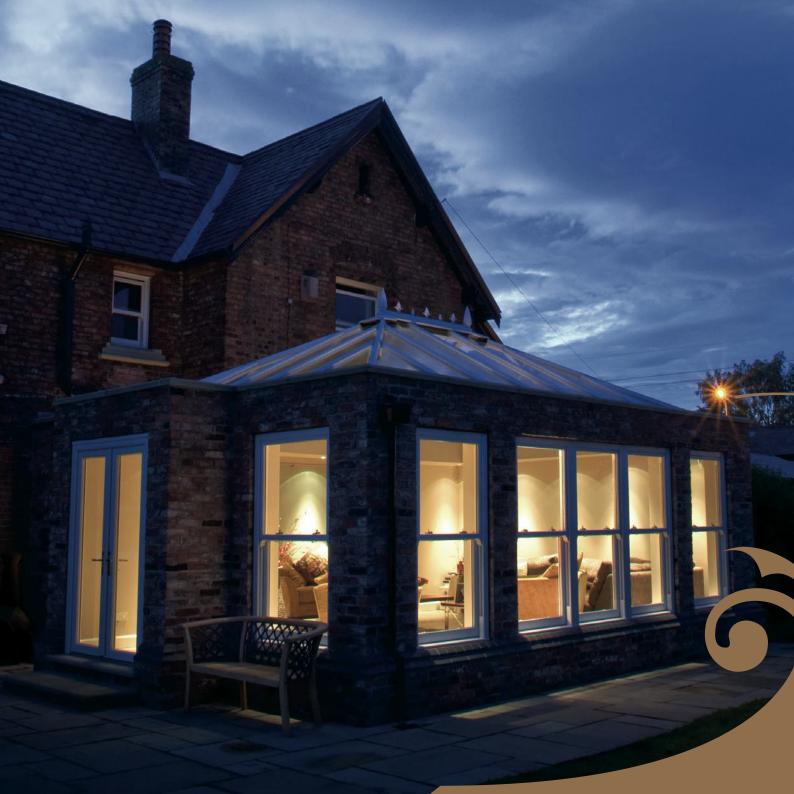

## Now for the technology......

Externally the Orangery features a flat roof around the perimeter along with a structural grade aluminium roof capped and clad with low maintenance thermal pvc cappings and claddings.

The careful selection of high performance glazing ensures that the Orangery is a versatile living space which can be used all year round and can be combined with further finishing touches such as underfloor heating to create extra luxuriant comfort. All Ultraframe roof systems feature integrated ventilation as standard so you can create a comfortable interior atmosphere, whatever the weather