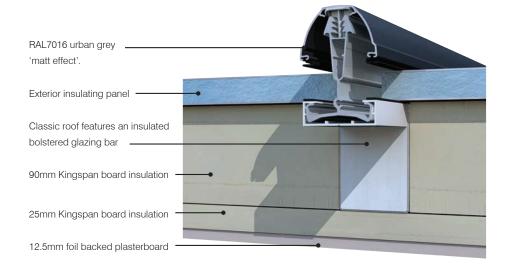

The Liv<u>in</u>ROOF roofing system is constructed from insulated composite external panels and Kingspan slab insulation, which are strong and robust yet extremely thermally efficient.

The Structure of the roof utilises Ultraframes market leading Classic roof system to provide strength and rigidity – and with over 1.5 million Classic roofs installed throughout the UK you can be sure it can withstand anything Mother Nature has to offer. At Ultraframe, we understand the importance of natural light in any home extension. The great feature of LivinROOF is that it can incorporate one, or a number of glazed panels that allows daylight to penetrate deep into your room, making the space instantly brighter.