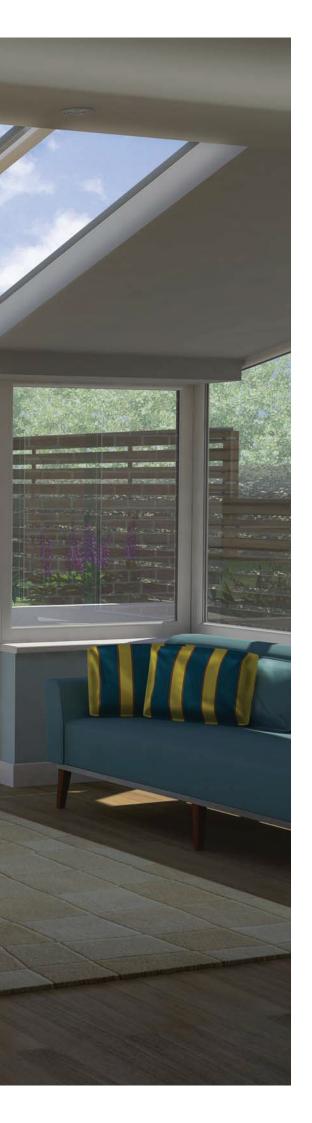

Internally the LivinROOF is stunning. It can deliver a magnificent vaulted ceiling and incorporates the LivinRoom internal pelmet around the perimeter, where lights can be installed. At the ridge at the top of the LivinROOF you can insert or hang lights in a place where you otherwise wouldn't be able to on a vaulted ceiling.

If a vaulted ceiling isn't for you then there is an option of a suspended ceiling, allowing you to continue the ceiling height from an adjoining room or to give your room a more 'cosy' feel