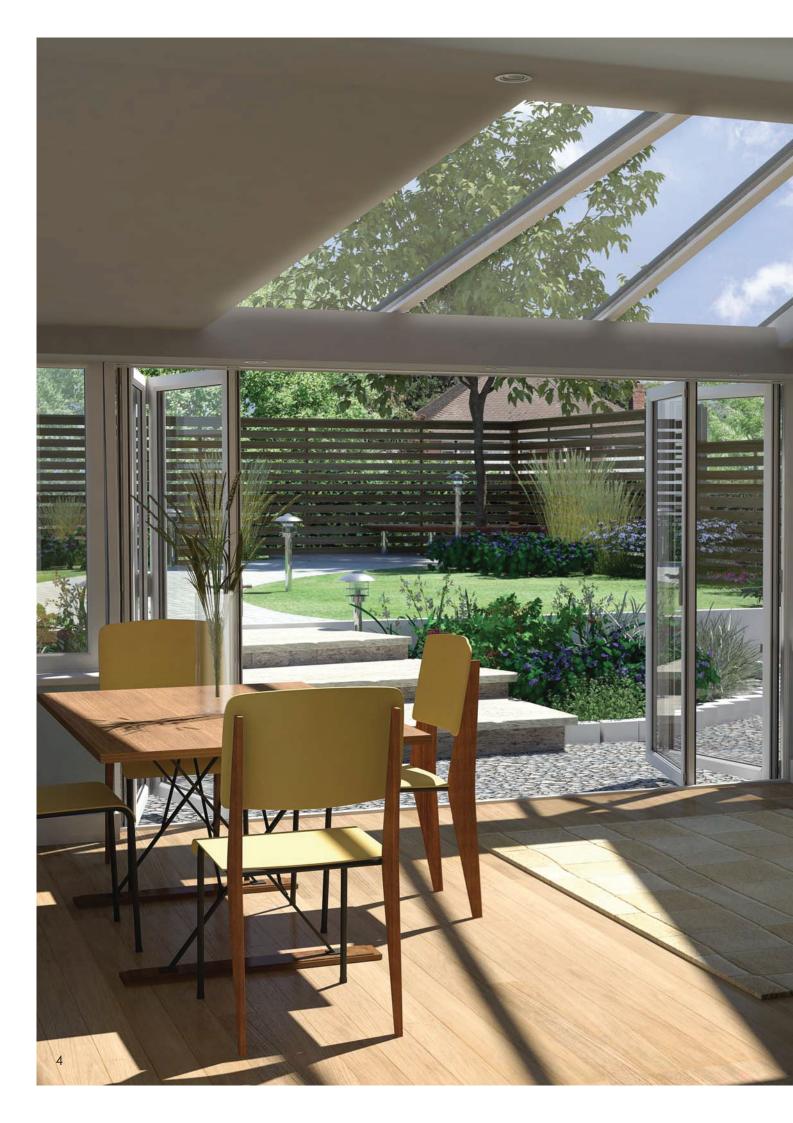

The glass panels can be inserted to replace any of the aluminium roofing panels, in any shape enabling you to maximise the light in your room or produce a very contemporary design not easily achievable with other types of roofing system.

## Unrivalled Design.

Liv<u>in</u>ROOF can be formed into any shape or roof style. Glazing panels can be inserted anywhere to help you maximise the use of natural light and give you a truly bespoke design.