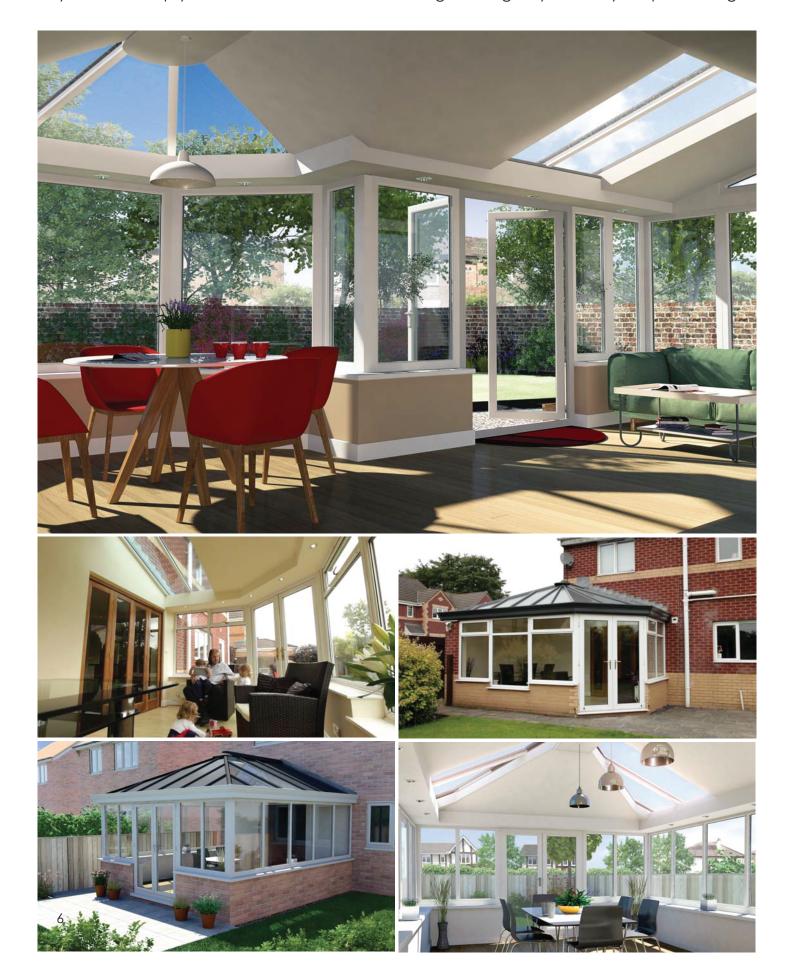

## Unrivalled Design.

Liv<u>in</u>ROOF can be formed into any shape or roof style. Glazing panels can be inserted anywhere to help you maximise the use of natural light and give you a truly bespoke design.

The glass panels can be inserted to replace any of the aluminium roofing panels, in any shape enabling you to maximise the light in your room or produce a very contemporary design not easily achievable with other types of roofing system.