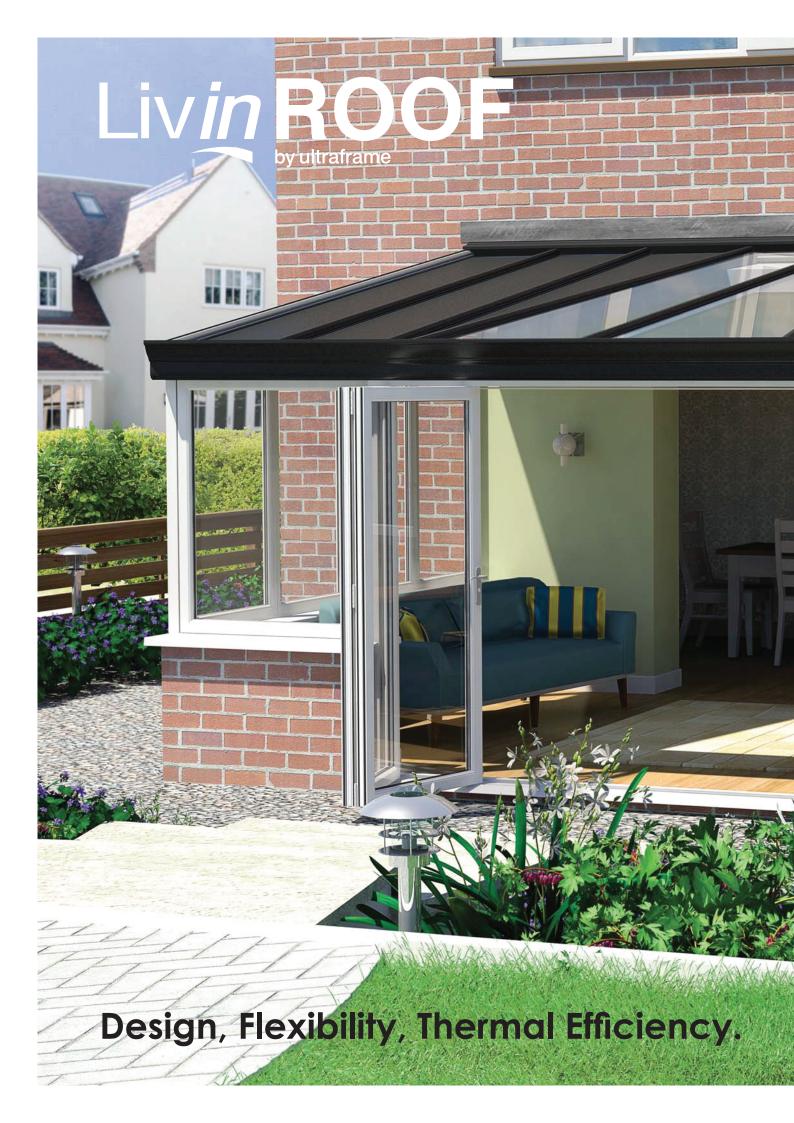

023 8081 4555 info@conservatory-village.co.uk www.conservatory-village.co.uk

Liv<u>in</u>ROOF is the first roofing system designed to give you the flexibility to combine solid and glazed roofing seamlessly. It helps you extend your living space and enhance thermal performance to give you a room that you can use all year round.

Whether you are constructing a new home extension or replacing an old existing conservatory roof the LivinROOF can give you total design flexibility and the ability to create stylish and thermally efficient rooms like no other solution on the market.