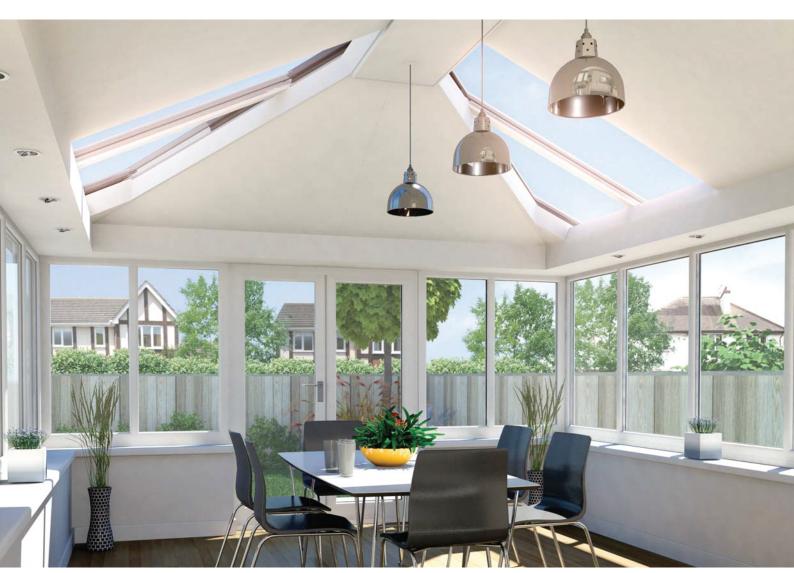

Internally the LivinROOF is stunning. It can deliver a magnificent vaulted ceiling and incorporates the LivinRoom internal pelmet around the perimeter, where lights can be installed. At the ridge at the top of the LivinROOF you can insert or hang lights in a place where you otherwise wouldn't be able to on a vaulted ceiling.

If a vaulted ceiling isn't for you then there is an option of a suspended ceiling, allowing you to continue the ceiling height from an adjoining room or to give your room a more 'cosy' feel