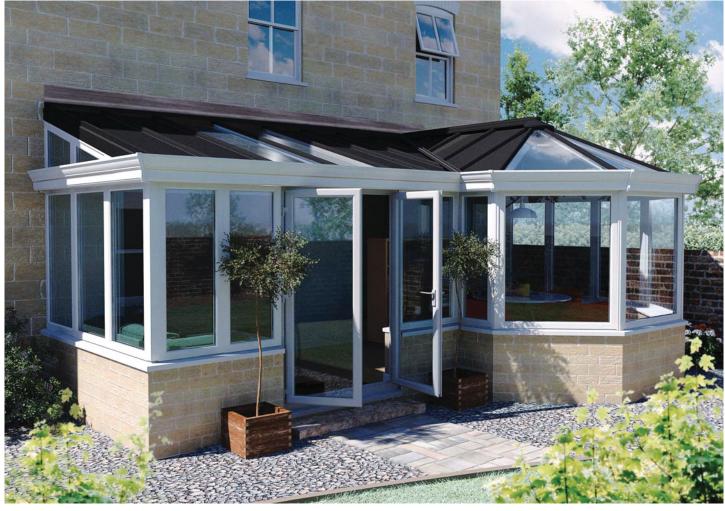

023 8081 4555 info@conservatory-village.co.uk www.conservatory-village.co.uk

Liv<u>in</u>ROOF is the first roofing system designed to give you the flexibility to combine solid and glazed roofing seamlessly. It helps you extend your living space and enhance thermal performance to give you a room that you can use all year round.

Whether you are constructing a new home extension or replacing an old existing conservatory roof the LivinROOF can give you total design flexibility and the ability to create stylish and thermally efficient rooms like no other solution on the market.

The Liv<u>in</u>ROOF roofing system is constructed from insulated composite external panels and Kingspan slab insulation, which are strong and robust yet extremely thermally efficient.

The Structure of the roof utilises Ultraframes market leading Classic roof system to provide strength and rigidity – and with over 1.5 million Classic roofs installed throughout the UK you can be sure it can withstand anything Mother Nature has to offer. At Ultraframe, we understand the importance of natural light in any home extension. The great feature of LivinROOF is that it can incorporate one, or a number of glazed panels that allows daylight to penetrate deep into your room, making the space instantly brighter.