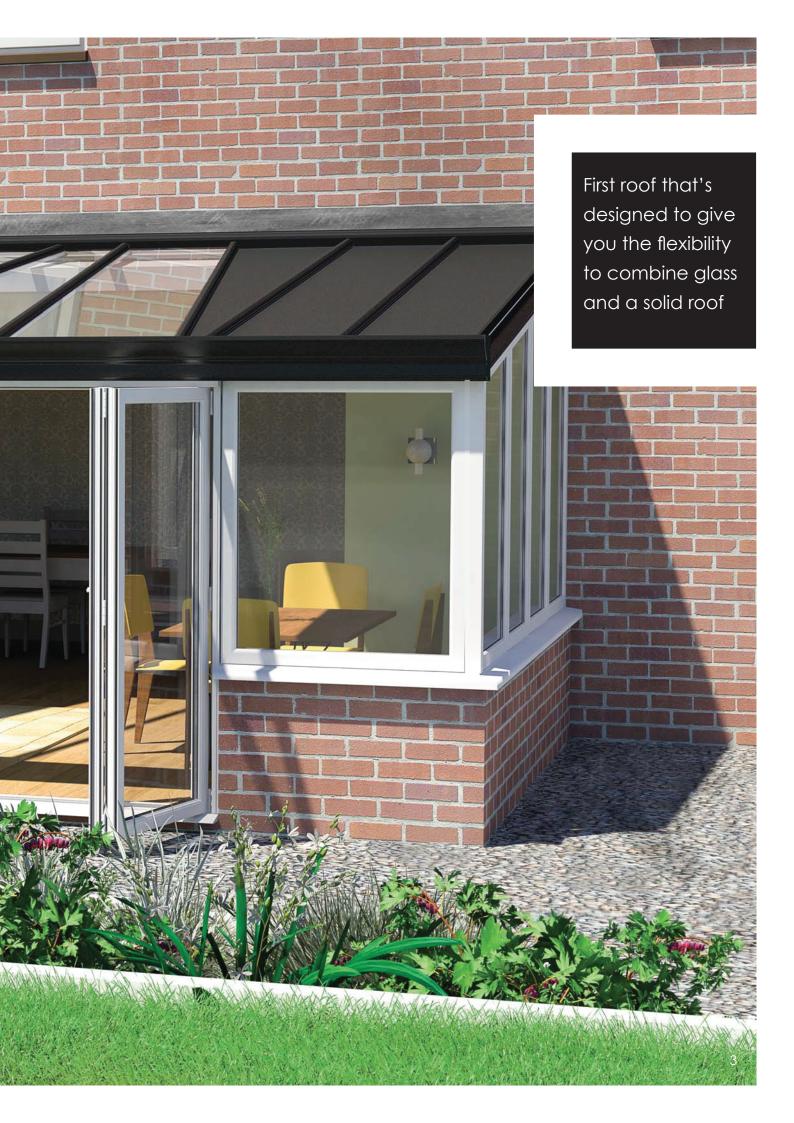

The Liv<u>in</u>ROOF roofing system is constructed from insulated composite external panels and Kingspan slab insulation, which are strong and robust yet extremely thermally efficient.

The Structure of the roof utilises Ultraframes market leading Classic roof system to provide strength and rigidity – and with over 1.5 million Classic roofs installed throughout the UK you can be sure it can withstand anything Mother Nature has to offer. At Ultraframe, we understand the importance of natural light in any home extension. The great feature of LivinROOF is that it can incorporate one, or a number of glazed panels that allows daylight to penetrate deep into your room, making the space instantly brighter.

The glass panels can be inserted to replace any of the aluminium roofing panels, in any shape enabling you to maximise the light in your room or produce a very contemporary design not easily achievable with other types of roofing system.